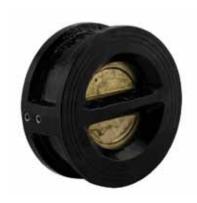

# **6WC SERIES**

**PERFORMANCE RATING:** 

MODEL 910WB

**CWP:** 200 psi (13.8 Bar) at 100°F (2-12")

150 psi (10.3 Bar) at 100°F (14-24")

Temp. Range: 10°F to 180°F

MODEL 910WE

**CWP:** 200 psi (13.8 Bar) at 100°F (2-12")

Temp. Range: -30°F to 275°F

The Apollo International™ Model 910WB and 910WE Cast Iron Wafer Check valves provide full flow capabilities. It provides reliable and economical protection against reverse flow. The Apollo Wafer Check valve can reliably be installed in most plumbing and heating systems including building service piping. Wafer flanged connection.

# **FEATURES**

Wafer Flanged Connection

 Compatible with ANSI 125# & 150# Flanges

• Full Port

Minimal Pressure Drop

• Light Weight

• Spring Assisted Closing for Quicker

Response

### **MATERIALS OF CONSTRUCTION**

Body Cast Iron (ASTM A126 CL-B)

Seat Ring EPDM (910WE)

Seat Ring Nitrile (Buna-N) (910WB)

Disc Aluminum Bronze
Spring Stainless Steel 316
Stem Stainless Steel 316

Screw Carbon Steel