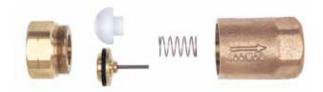

# 61 SERIES (MODEL CVB)

61-100 Female x Female Threaded 1/4" through 3"

61-200 Male x Female Threaded 1/4" through 2"

61-200

The Apollo Model CVB check valve with rugged bronze body and patented design (U.S. Pat. No. 4,172,465) RPTFE ball-cone check provides reliable protection against reverse flow. It is spring-loaded for fast seating and center guided for optimum alignment.

# **FEATURES**

- 1/2 psi opening pressure
- Tight shut-off with liquid media
- 400 psig CWP
- 125 psig steam rating @350°F max
- Straight-through design
- American-made construction
- CRN OC 11218.5C
- Lead Free Option (model 61LF)

# **MATERIALS OF CONSTRUCTION**

Body Bronze - ASTM B584, UNS Alloy C84400

Retainer Brass - ASTM B16, (1/4" – 1")

Bronze - ASTM B584, (1-1/4" - 3")

Ball Check RPTFE - Reinforced Teflon™

Guide Brass - ASTM B16 Spring Stainless Steel