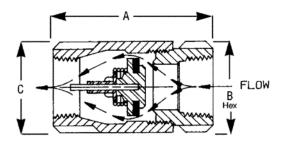

# 61 SERIES (MODEL CVB)

61-100 Female x Female Threaded 1/4" through 3"

61-200 Male x Female Threaded 1/4" through 2"

61-200

The Apollo Model CVB check valve with rugged bronze body and patented design (U.S. Pat. No. 4,172,465) RPTFE ball-cone check provides reliable protection against reverse flow. It is spring-loaded for fast seating and center guided for optimum alignment.

# **FEATURES**

- 1/2 psi opening pressure
- Tight shut-off with liquid media
- 400 psig CWP
- 125 psig steam rating @350°F max
- Straight-through design
- American-made construction
- CRN OC 11218.5C
- Lead Free Option (model 61LF)

# **Dimensional Specifications**

| Bronze      | LF Bronze   | Bronze      |        | Din  | nensions ( | in.) | 61-100            | 61-200            |
|-------------|-------------|-------------|--------|------|------------|------|-------------------|-------------------|
| FNPT x FNPT |             | MNPT x FNPT | Size   | A    | В          | C    | Series<br>Wt./100 | Series<br>Wt./100 |
| 61-101-01   | 61LF-101-01 | 61-201-01   | 1/4"   | 2.06 | 1.12       | 1.12 | 38                | 38                |
| 61-102-01   | 61LF-102-01 | 61-202-01   | 3/8"   | 2.12 | 1.12       | 1.12 | 37                | 37                |
| 61-103-01   | 61LF-103-01 | 61-203-01   | 1/2"   | 2.31 | 1.12       | 1.12 | 36                | 36                |
| 61-104-01   | 61LF-104-01 | 61-204-01   | 3/4"   | 2.87 | 1.37       | 1.50 | 75                | 76                |
| 61-105-01   | 61LF-105-01 | 61-205-01   | 1″     | 3.50 | 1.75       | 1.93 | 145               | 145               |
| 61-106-01   | 61LF-106-01 | 61-206-01   | 1-1/4" | 4.18 | 2.12       | 2.37 | 275               | 237               |
| 61-107-01   | 61LF-107-01 | 61-207-01   | 1-1/2" | 4.93 | 2.50       | 2.81 | 394               | 381               |
| 61-108-01   | 61LF-108-01 | 61-208-01   | 2"     | 6.00 | 3.00       | 3.68 | 630               | 636               |
| 61-109-01   | 61LF-109-01 | -           | 2-1/2" | 7.00 | 3.50       | 4.50 | 1400              | -                 |
| 61-100-01   | 61LF-100-01 | -           | 3″     | 8.12 | 4.12       | 5.31 | 1665              | -                 |