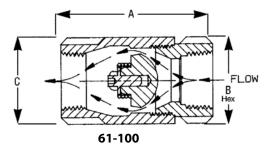

# 61 SERIES (MODEL CVB)

61-100 Female x Female Threaded 1/4" through 3"

61-200 Male x Female Threaded 1/4" through 2"

61-200

The Apollo Model CVB check valve with rugged bronze body and patented design (U.S. Pat. No. 4,172,465) RPTFE ball-cone check provides reliable protection against reverse flow. It is spring-loaded for fast seating and center guided for optimum alignment.

# **Dimensional Specifications**

| Bronze      | LF Bronze   | Bronze      |        | Din  | nensions ( | in.) | 61-100            | 61-200            |
|-------------|-------------|-------------|--------|------|------------|------|-------------------|-------------------|
| FNPT x FNPT |             | MNPT x FNPT | Size   | A    | В          | C    | Series<br>Wt./100 | Series<br>Wt./100 |
| 61-101-01   | 61LF-101-01 | 61-201-01   | 1/4"   | 2.06 | 1.12       | 1.12 | 38                | 38                |
| 61-102-01   | 61LF-102-01 | 61-202-01   | 3/8"   | 2.12 | 1.12       | 1.12 | 37                | 37                |
| 61-103-01   | 61LF-103-01 | 61-203-01   | 1/2"   | 2.31 | 1.12       | 1.12 | 36                | 36                |
| 61-104-01   | 61LF-104-01 | 61-204-01   | 3/4"   | 2.87 | 1.37       | 1.50 | 75                | 76                |
| 61-105-01   | 61LF-105-01 | 61-205-01   | 1″     | 3.50 | 1.75       | 1.93 | 145               | 145               |
| 61-106-01   | 61LF-106-01 | 61-206-01   | 1-1/4" | 4.18 | 2.12       | 2.37 | 275               | 237               |
| 61-107-01   | 61LF-107-01 | 61-207-01   | 1-1/2" | 4.93 | 2.50       | 2.81 | 394               | 381               |
| 61-108-01   | 61LF-108-01 | 61-208-01   | 2"     | 6.00 | 3.00       | 3.68 | 630               | 636               |
| 61-109-01   | 61LF-109-01 | -           | 2-1/2" | 7.00 | 3.50       | 4.50 | 1400              | -                 |
| 61-100-01   | 61LF-100-01 | -           | 3″     | 8.12 | 4.12       | 5.31 | 1665              | -                 |