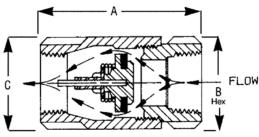

# 61 SERIES (MODEL CVB)

61-100 Female x Female Threaded 1/4" through 3"

61-200 Male x Female Threaded 1/4" through 2"

61-200

The Apollo Model CVB check valve with rugged bronze body and patented design (U.S. Pat. No. 4,172,465) RPTFE ball-cone check provides reliable protection against reverse flow. It is spring-loaded for fast seating and center guided for optimum alignment.

# **FEATURES**

- 1/2 psi opening pressure
- Tight shut-off with liquid media
- 400 psig CWP
- 125 psig steam rating @350°F max
- Straight-through design
- American-made construction
- CRN OC 11218.5C
- Lead Free Option (model 61LF)

# **MATERIALS OF CONSTRUCTION**

Body Bronze - ASTM B584, UNS Alloy C84400

Retainer Brass - ASTM B16, (1/4" – 1")

Bronze - ASTM B584, (1-1/4" - 3")

Ball Check RPTFE - Reinforced Teflon™

Guide Brass - ASTM B16 Spring Stainless Steel

# **Dimensional Specifications**

| Bronze      | LF Bronze   | Bronze      |        | Din  | nensions ( | in.) | 61-100            | 61-200            |
|-------------|-------------|-------------|--------|------|------------|------|-------------------|-------------------|
| FNPT x FNPT |             | MNPT x FNPT | Size   | A    | В          | C    | Series<br>Wt./100 | Series<br>Wt./100 |
| 61-101-01   | 61LF-101-01 | 61-201-01   | 1/4"   | 2.06 | 1.12       | 1.12 | 38                | 38                |
| 61-102-01   | 61LF-102-01 | 61-202-01   | 3/8"   | 2.12 | 1.12       | 1.12 | 37                | 37                |
| 61-103-01   | 61LF-103-01 | 61-203-01   | 1/2"   | 2.31 | 1.12       | 1.12 | 36                | 36                |
| 61-104-01   | 61LF-104-01 | 61-204-01   | 3/4"   | 2.87 | 1.37       | 1.50 | 75                | 76                |
| 61-105-01   | 61LF-105-01 | 61-205-01   | 1″     | 3.50 | 1.75       | 1.93 | 145               | 145               |
| 61-106-01   | 61LF-106-01 | 61-206-01   | 1-1/4" | 4.18 | 2.12       | 2.37 | 275               | 237               |
| 61-107-01   | 61LF-107-01 | 61-207-01   | 1-1/2" | 4.93 | 2.50       | 2.81 | 394               | 381               |
| 61-108-01   | 61LF-108-01 | 61-208-01   | 2"     | 6.00 | 3.00       | 3.68 | 630               | 636               |
| 61-109-01   | 61LF-109-01 | -           | 2-1/2" | 7.00 | 3.50       | 4.50 | 1400              | -                 |
| 61-100-01   | 61LF-100-01 | -           | 3″     | 8.12 | 4.12       | 5.31 | 1665              | -                 |