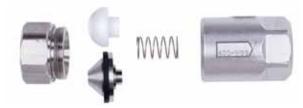

# **62 SERIES (MODEL CVS)**

62-100 Female x Female Threaded 1/4" through 2"

The Apollo Model CVS is uniquely suited for applications in corrosive environments, including chemical processing, pulp and paper and other process industries. The rugged stainless steel body and RPTFE ball cone check provide reliable, patented protection against reverse flow.

### **FEATURES**

Unique (U.S. Patent #4,172,465) ball cone design provides tight shutoff in reverse flow conditions. The body of the valve is investment cast stainless steel for longer life in severe environments. It is spring-loaded for fast seating action and center guided so that radial alignment is never needed. Straight-through flow minimizes velocity change. It is rated 400 psig CWP, cold non-shock; 125 psig saturated steam. Opening pressure 1/2 psig.

# **MATERIALS OF CONSTRUCTION**

Body Stainless Steel - ASTM A351, CF8M
Retainer Stainless Steel - ASTM A276, 316 (1/4" – 1")
Stainless Steel - ASTM A351,CF8M (1-1/4" – 2")

Ball Check RPTFE - Reinforced Teflon™
Guide Stainless Steel - ASTM A276, 316