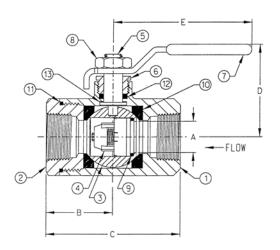

### **FEATURES**

• Blowout-proof stems

Body

- RPTFE seats and stuffing box ring
- · Adjustable packing gland
- Chromium-plated ball
- Positive shut-off and bubble-tight check capability

# **MATERIALS OF CONSTRUCTION**

| •  | 200,               | D30 1 C0 1 100             |
|----|--------------------|----------------------------|
| 2  | Retainer           | B16 (1/2"-1")              |
|    |                    | B584-C84400 (1-1/4"-2")    |
| 3  | Ball               | B16 Brass Chrome Plated    |
| 4  | Check Valve Insert | Acetal                     |
| 5  | Stem               | B16 Brass                  |
| 6  | Gland Nut          | B16 Brass                  |
| 7  | Lever and Grip     | Steel, Zinc-plated w/vinyl |
| 8  | Lever Nut          | Steel, Zinc-plated         |
| 9  | O-Ring             | Buna-N                     |
| 10 | Seat (2)           | Reinforced TFE             |
| 11 | Body Seal          | TFE (1-1/4" - 2")          |
| 12 | Stem Packing       | Reinforced TFE             |
| 13 | Stem Bearing       | Reinforced TFE             |
| 14 | Seal               | EPDM (1/2")                |
| 15 | Retaining Ring     | Spring Steel (1/2")        |
|    |                    |                            |