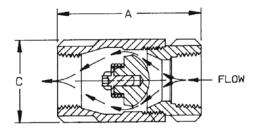

# 61 SERIES (MODEL CVB)

61-100 Female x Female Threaded 1/4" through 3"

61-200 Male x Female Threaded 1/4" through 2"

61-200

The Apollo Model CVB check valve with rugged bronze body and patented design (U.S. Pat. No. 4,172,465) RPTFE ball-cone check provides reliable protection against reverse flow. It is spring-loaded for fast seating and center guided for optimum alignment.

# **FEATURES**

- 1/2 psi opening pressure
- Tight shut-off with liquid media
- 400 psig CWP
- 125 psig steam rating @350°F max
- Straight-through design
- American-made construction
- CRN OC 11218.5C
- Lead Free Option (model 61LF)

# **MATERIALS OF CONSTRUCTION**

Body Bronze - ASTM B584, UNS Alloy C84400

Retainer Brass - ASTM B16, (1/4" – 1")

Bronze - ASTM B584, (1-1/4" - 3")

Ball Check RPTFE - Reinforced Teflon™

Guide Brass - ASTM B16 Spring Stainless Steel