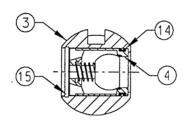

### **FEATURES**

• Blowout-proof stems

Body

- RPTFE seats and stuffing box ring
- · Adjustable packing gland
- Chromium-plated ball
- Positive shut-off and bubble-tight check capability

# **MATERIALS OF CONSTRUCTION**

| •  | 200,               | D30 1 C0 1 100             |
|----|--------------------|----------------------------|
| 2  | Retainer           | B16 (1/2"-1")              |
|    |                    | B584-C84400 (1-1/4"-2")    |
| 3  | Ball               | B16 Brass Chrome Plated    |
| 4  | Check Valve Insert | Acetal                     |
| 5  | Stem               | B16 Brass                  |
| 6  | Gland Nut          | B16 Brass                  |
| 7  | Lever and Grip     | Steel, Zinc-plated w/vinyl |
| 8  | Lever Nut          | Steel, Zinc-plated         |
| 9  | O-Ring             | Buna-N                     |
| 10 | Seat (2)           | Reinforced TFE             |
| 11 | Body Seal          | TFE (1-1/4" - 2")          |
| 12 | Stem Packing       | Reinforced TFE             |
| 13 | Stem Bearing       | Reinforced TFE             |
| 14 | Seal               | EPDM (1/2")                |
| 15 | Retaining Ring     | Spring Steel (1/2")        |
|    |                    |                            |