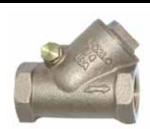

# **61Y SERIES**

Solder

**NPT** 

# PERFORMANCE RATING:

Saturated Steam: 125 psi (8.6 Bar)

to 353°F (178°C)

**CWP:** 200 psi (13.8 Bar)

at 100°F

Temp. Range: -20°F to 406°F

# **CLASS 125**

The Apollo Swing Checks provides a cost effective "made in the USA" alternative to globally sourced check valves. These valves are cast, machined, assembled, and tested in South Carolina. The Apollo Swing Check can be installed in both horizontal or vertical line with upward flow. Bronze Disc, Solder.

### **FEATURES**

- Renewable Seat Disc
- Metal Seat
- Dezincification Resistant Bronze
- 100% Factory tested
- Solder Connections
- 100% machined and assembled in US
- Lead Free Option (model 61YLF)

# **MATERIALS OF CONSTRUCTION**

Body Bronze, ASTM B62
Cap Bronze, ASTM B62
Hanger Stainless Steel
Pin Stainless Steel
Seat\* Bronze, ASTM B62
Pluq Brass

\* PTFE and Viton seat option