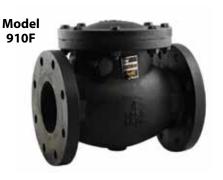

# **6SC SERIES**

910F Class 125

910FLW Class 125 Lever & Weight Design

Class 250 920F

The Apollo International™ Model 910 and 920 Flanged Cast Iron Swing Check valves provide full flow capabilities. They provide reliable and economical protection against reverse flow. The Apollo Swing Check valves can reliably be installed in most plumbing and heating systems including building service piping. Flanged connection with bolted bonnet for easy access to internals.

**Bolted Bonnet** 

# **FEATURES**

• Compatible with ANSI 125# & Flanged Connection 150# Flanges

· Full Port Integral Bronze Seat · Minimal Pressure Drop MSS SP-71 approval

**MATERIALS OF CONSTRUCTION** 

Body Cast Iron (ASTM A126 CL-B) **Bonnet** Cast Iron (ASTM A126 CL-B)