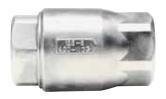

# 61-700 SERIES (MODEL CV)

61-700 Female x Female Pipe Thread 1/4" through 1"

The Apollo Model CV check valve is ideally suited for cold water, and air applications for prevention of reverse flow. The modular check cartridge provides superior leak-tight performance with low pressure loss. It is rated at 230 PSIG with a maximum temperature of 200°F.

# **FEATURES**

- 0.5 psi cracking pressure
- Acetyl silicone check with: Silicone rubber seat (1/4 & 3/8) Nitrile seat (1/2-1)