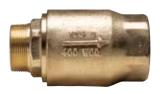

# 61 SERIES (MODEL CVB)

61-100 Female x Female Threaded 1/4" through 3"

61-200 Male x Female Threaded 1/4" through 2"

61-200

The Apollo Model CVB check valve with rugged bronze body and patented design (U.S. Pat. No. 4,172,465) RPTFE ball-cone check provides reliable protection against reverse flow. It is spring-loaded for fast seating and center guided for optimum alignment.

# **FEATURES**

- 1/2 psi opening pressure
- Tight shut-off with liquid media
- 400 psig CWP
- 125 psig steam rating @350°F max
- Straight-through design
- American-made construction
- CRN OC 11218.5C
- Lead Free Option (model 61LF)