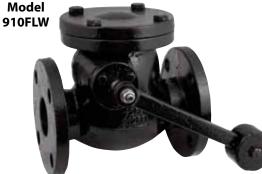

# **6SC SERIES**

910F Class 125

910FLW Class 125 Lever & Weight Design

Class 250 920F

The Apollo International™ Model 910 and 920 Flanged Cast Iron Swing Check valves provide full flow capabilities. They provide reliable and economical protection against reverse flow. The Apollo Swing Check valves can reliably be installed in most plumbing and heating systems including building service piping. Flanged connection with bolted bonnet for easy access to internals.

**Bolted Bonnet** 

# **FEATURES**

• Compatible with ANSI 125# & Flanged Connection 150# Flanges

· Full Port Integral Bronze Seat · Minimal Pressure Drop MSS SP-71 approval

**MATERIALS OF CONSTRUCTION** 

Body Cast Iron (ASTM A126 CL-B) **Bonnet** Cast Iron (ASTM A126 CL-B)