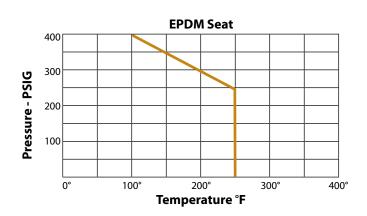

### **FEATURES**

The 61-500/61-600 features an EPDM soft seat for bubble tight shutoff, reduced noise and less vibration. It is spring-loaded for fast seating action and center guided for optimum alignment. Straight-through flow minimizes velocity change. The spring is fully protected from the flow stream, helping extend the service life of the valve. The valve is rated 400 psig CWP, cold non-shock; Maximum Temperature 250°F. Lead Free option now available in select models and sizes. Opening pressure 1/2 psig.