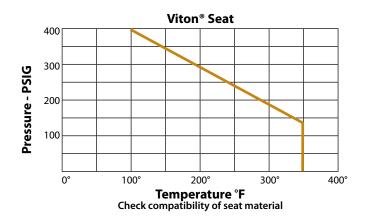

The 62-500 features a Fluorocarbon (Viton®) soft seat for bubble tight shutoff, reduced noise and vibration. It is spring-loaded for fast seating action and center guided for optimum alignment. Straight-through flow minimizes velocity change. The spring is fully protected from the flow stream, helping extend the life of the valve. The 62-500 is rated 400 psig CWP, cold non-shock; Maximum Temperature 350°F.

### **FEATURES**

- Bubble-tight shut-off, ideally suited for gaseous service
- 400 psig CWP non-shock
- Viton® check disc
- Approximate opening pressure 1/2 psi
- RoHS Compliant
- CRN OC 11218.5C