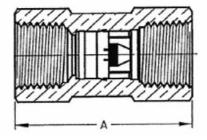

# 61 SERIES (MODEL CVB)

61-100 Female x Female Threaded 1/4" through 3"

61-200 Male x Female Threaded 1/4" through 2"

61-200

The Apollo Model CVB check valve with rugged bronze body and patented design (U.S. Pat. No. 4,172,465) RPTFE ball-cone check provides reliable protection against reverse flow. It is spring-loaded for fast seating and center guided for optimum alignment.

# **Dimensional Specifications**

| Bronze      | LF Bronze   | Bronze      |        | Din  | nensions ( | in.) | 61-100            | 61-200            |
|-------------|-------------|-------------|--------|------|------------|------|-------------------|-------------------|
| FNPT x FNPT |             | MNPT x FNPT | Size   | A    | В          | C    | Series<br>Wt./100 | Series<br>Wt./100 |
| 61-101-01   | 61LF-101-01 | 61-201-01   | 1/4"   | 2.06 | 1.12       | 1.12 | 38                | 38                |
| 61-102-01   | 61LF-102-01 | 61-202-01   | 3/8"   | 2.12 | 1.12       | 1.12 | 37                | 37                |
| 61-103-01   | 61LF-103-01 | 61-203-01   | 1/2"   | 2.31 | 1.12       | 1.12 | 36                | 36                |
| 61-104-01   | 61LF-104-01 | 61-204-01   | 3/4"   | 2.87 | 1.37       | 1.50 | 75                | 76                |
| 61-105-01   | 61LF-105-01 | 61-205-01   | 1″     | 3.50 | 1.75       | 1.93 | 145               | 145               |
| 61-106-01   | 61LF-106-01 | 61-206-01   | 1-1/4" | 4.18 | 2.12       | 2.37 | 275               | 237               |
| 61-107-01   | 61LF-107-01 | 61-207-01   | 1-1/2" | 4.93 | 2.50       | 2.81 | 394               | 381               |
| 61-108-01   | 61LF-108-01 | 61-208-01   | 2"     | 6.00 | 3.00       | 3.68 | 630               | 636               |
| 61-109-01   | 61LF-109-01 | -           | 2-1/2" | 7.00 | 3.50       | 4.50 | 1400              | -                 |
| 61-100-01   | 61LF-100-01 | -           | 3″     | 8.12 | 4.12       | 5.31 | 1665              | -                 |