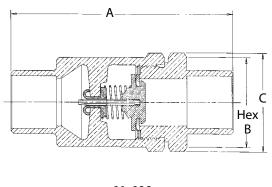

# 61-500/61-600 SERIES (MODEL CVBE)

61-500 Female x Female Threaded 1/4" through 2"

61-600 Female x Female Sweat 1/2" through 2"

The Apollo Model CVBE check valve is ideally suited for hydronic heating and other low flow applications. The rugged bronze body and check provide reliable protection against reverse flow.

### **FEATURES**

The 61-500/61-600 features an EPDM soft seat for bubble tight shutoff, reduced noise and less vibration. It is spring-loaded for fast seating action and center guided for optimum alignment. Straight-through flow minimizes velocity change. The spring is fully protected from the flow stream, helping extend the service life of the valve. The valve is rated 400 psig CWP, cold non-shock; Maximum Temperature 250°F. Lead Free option now available in select models and sizes. Opening pressure 1/2 psig.

# **MATERIALS OF CONSTRUCTION**

Body Bronze - ASTM B584, UNS Alloy C84400

Retainer Brass - ASTM B16 (1/4" – 1")

Bronze - ASTM B584 (1-1/4" - 2")

Seat EPDM

Guide Pin Stainless Steel
Spring Stainless Steel
Check Brass - ASTM B16
Guide Brass - ASTM B16

# **61-500 Dimensional Specifications**

| Item Number | LF Item Number | Size   | A    | В    | C    | Wt./100 |
|-------------|----------------|--------|------|------|------|---------|
| 61-501-01   | -              | 1/4"   | 2.31 | 1.12 | 1.12 | 38      |
| 61-502-01   | 61LF-502-01    | 3/8"   | 2.31 | 1.12 | 1.12 | 37      |
| 61-503-01   | 61LF-503-01    | 1/2"   | 2.31 | 1.12 | 1.12 | 36      |
| 61-504-01   | 61LF-504-01    | 3/4"   | 2.87 | 1.37 | 1.50 | 75      |
| 61-505-01   | -              | 1″     | 3.50 | 1.75 | 1.93 | 145     |
| 61-506-01   | -              | 1-1/4" | 4.18 | 2.12 | 2.37 | 275     |
| 61-507-01   | -              | 1-1/2" | 4.93 | 2.50 | 2.81 | 394     |
| 61-508-01   | -              | 2″     | 6.00 | 3.00 | 3.68 | 630     |