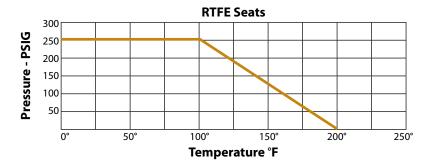

# PERFORMANCE RATING:

Saturated Steam: 125 psi (8.6 Bar)

to 353°F (178°C)

**CWP:** 200 psi (13.8 Bar)

at 100°F

Temp. Range: -20°F to 406°F

# **PERFORMANCE RATING:**

Saturated Steam: 150 psi (10.4 Bar)

to 366°F (185°C)

**CWP:** 300 psi (20.7 Bar) at 100°F

Temp. Range: -20°F to 406°F

### **PERFORMANCE RATING:**

Saturated Steam: 300 psi (20.7 Bar)

**CWP:** 600 psi (41.4 Bar)

at 100°F (38°C)

Temp. Range: -20°F to 422°F

(-29°C to 216°C)