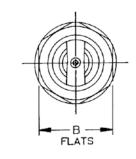

# 61 SERIES (MODEL CVB)

61-100 Female x Female Threaded 1/4" through 3"

61-200 Male x Female Threaded 1/4" through 2"

61-200

The Apollo Model CVB check valve with rugged bronze body and patented design (U.S. Pat. No. 4,172,465) RPTFE ball-cone check provides reliable protection against reverse flow. It is spring-loaded for fast seating and center guided for optimum alignment.

# **Dimensional Specifications**

| Bronze      | LF Bronze   | Bronze      |        | Din  | nensions ( | in.) | 61-100            | 61-200            |
|-------------|-------------|-------------|--------|------|------------|------|-------------------|-------------------|
| FNPT x FNPT |             | MNPT x FNPT | Size   | A    | В          | C    | Series<br>Wt./100 | Series<br>Wt./100 |
| 61-101-01   | 61LF-101-01 | 61-201-01   | 1/4"   | 2.06 | 1.12       | 1.12 | 38                | 38                |
| 61-102-01   | 61LF-102-01 | 61-202-01   | 3/8"   | 2.12 | 1.12       | 1.12 | 37                | 37                |
| 61-103-01   | 61LF-103-01 | 61-203-01   | 1/2"   | 2.31 | 1.12       | 1.12 | 36                | 36                |
| 61-104-01   | 61LF-104-01 | 61-204-01   | 3/4"   | 2.87 | 1.37       | 1.50 | 75                | 76                |
| 61-105-01   | 61LF-105-01 | 61-205-01   | 1″     | 3.50 | 1.75       | 1.93 | 145               | 145               |
| 61-106-01   | 61LF-106-01 | 61-206-01   | 1-1/4" | 4.18 | 2.12       | 2.37 | 275               | 237               |
| 61-107-01   | 61LF-107-01 | 61-207-01   | 1-1/2" | 4.93 | 2.50       | 2.81 | 394               | 381               |
| 61-108-01   | 61LF-108-01 | 61-208-01   | 2"     | 6.00 | 3.00       | 3.68 | 630               | 636               |
| 61-109-01   | 61LF-109-01 | -           | 2-1/2" | 7.00 | 3.50       | 4.50 | 1400              | -                 |
| 61-100-01   | 61LF-100-01 | -           | 3″     | 8.12 | 4.12       | 5.31 | 1665              | -                 |