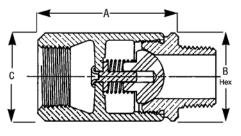

# **62 SERIES (MODEL CVS)**

62-100 Female x Female Threaded 1/4" through 2"

The Apollo Model CVS is uniquely suited for applications in corrosive environments, including chemical processing, pulp and paper and other process industries. The rugged stainless steel body and RPTFE ball cone check provide reliable, patented protection against reverse flow.

### **FEATURES**

Unique (U.S. Patent #4,172,465) ball cone design provides tight shutoff in reverse flow conditions. The body of the valve is investment cast stainless steel for longer life in severe environments. It is spring-loaded for fast seating action and center guided so that radial alignment is never needed. Straight-through flow minimizes velocity change. It is rated 400 psig CWP, cold non-shock; 125 psig saturated steam. Opening pressure 1/2 psig.

# **Dimensional Specifications**

| Item Number | Size   | A    | В    | C    | Wt./100 |
|-------------|--------|------|------|------|---------|
| 62-101-01   | 1/4"   | 2.06 | 1.12 | 1.12 | 38      |
| 62-102-01   | 3/8"   | 2.12 | 1.12 | 1.12 | 37      |
| 62-103-01   | 1/2"   | 2.31 | 1.12 | 1.12 | 36      |
| 62-104-01   | 3/4"   | 2.87 | 1.37 | 1.50 | 75      |
| 62-105-01   | 1"     | 3.50 | 1.75 | 1.93 | 145     |
| 62-106-01   | 1-1/4" | 4.18 | 2.12 | 2.37 | 237     |
| 62-107-01   | 1-1/2" | 4.93 | 2.50 | 2.81 | 381     |
| 62-108-01   | 2"     | 6.00 | 3.00 | 3.68 | 636     |